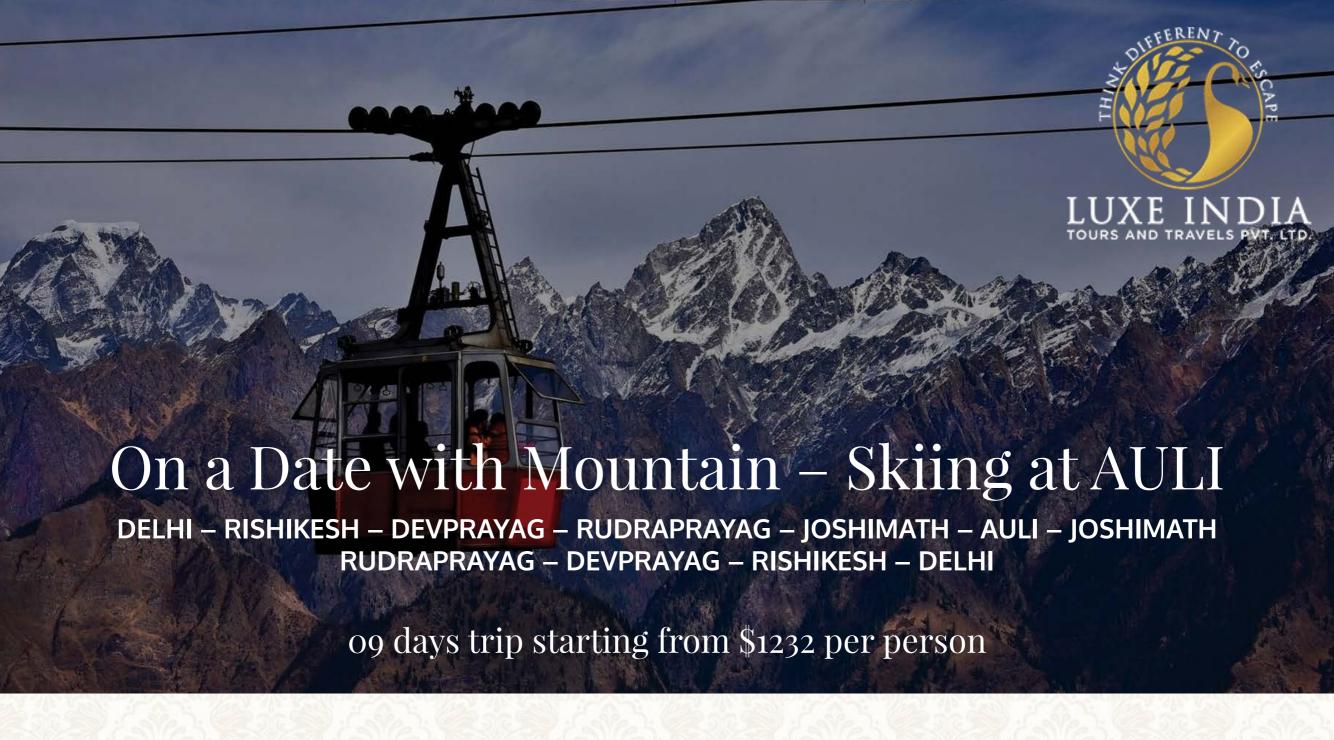

Auli - boasts of a luxe ski resort and a bunch of adventure activities like snowboarding and skiing. It is the perfect destination for a winter getaway. The snow, the view from up top and the weather in winter is simply perfect for a holiday. December to February is the best season and snowfall time to visit Auli and make the most of everything it offers to you. To top it all, you can enjoy the delicious Garhwali cuisine while you're here. Imagine waking up to that beautiful sunrise every day for a few days and going to sleep looking with the moonlit sky! You must experience spending your evening bonding with your family or friends around a bonfire!

## DAY 05: AULI

Breakfast at the hotel. Enjoy the Gondola Ride from Joshimath to Auli. The Ropeway to Auli greets you with some of the best views of the Snow-Capped Himalayas and the dense oak forests that surround the beautiful ski resort. indulge in various adventures activities or enjoy Skiing through the snow. Overnight stay at the hotel.