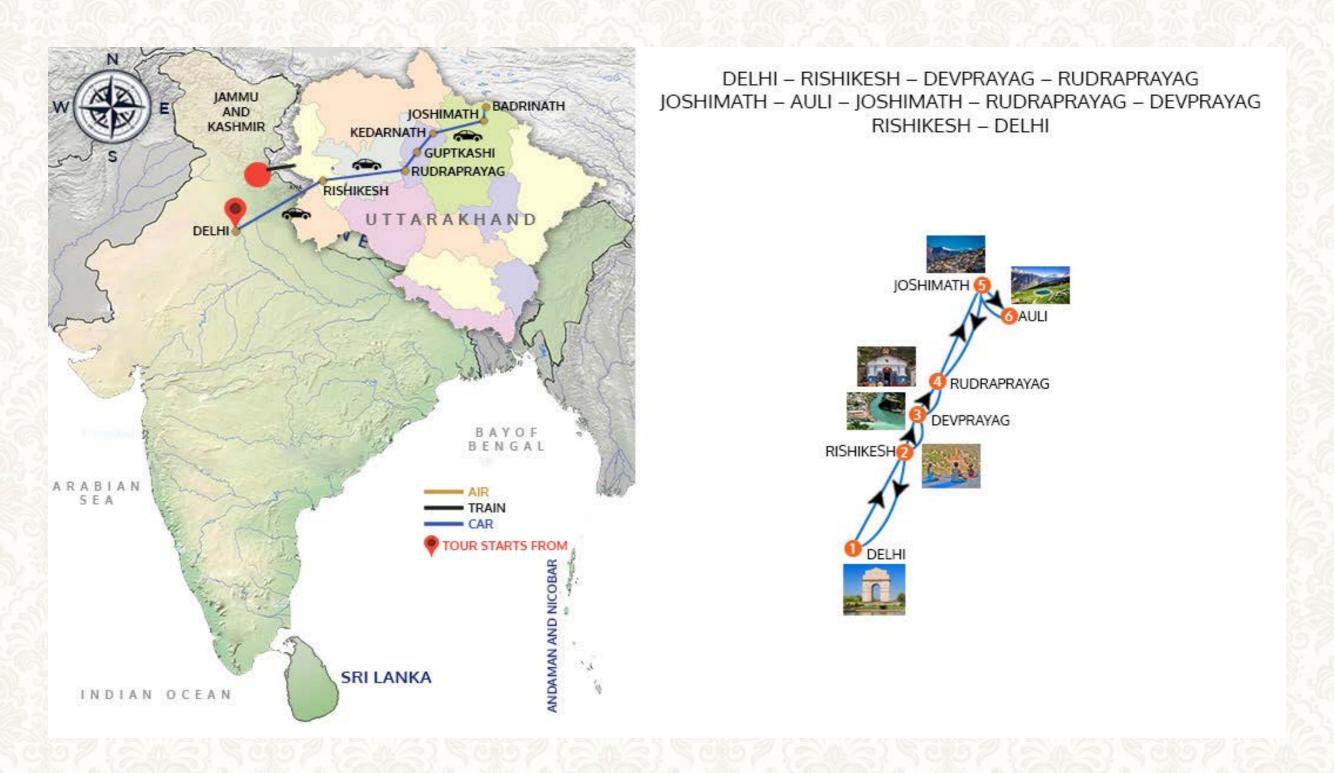

#### DAY 01: DELHI

Arrive at Delhi Airport and transfer to hotel. Rest of the day at leisure. Overnight stay at hotel.

# DAY 02: DELHI - RISHIKESH (235 KMS / 51/2 HRS DRIVE)

After breakfast, depart for Rishikesh by road. Upon arrival at Rishikesh, check-in at the hotel. In evening, visit the Ghat's to encounter evening Ghat life as well as special Arti "The Prayer dedicated to Goddess Ganges". When global orange sun suspended, waits low amid the red/yellow streaked horizon, then all these combine to give this town a very special evening. The temple bells roar, priests enchant mantras. Overnight stay at hotel.

# DAY 03: RISHIKESH - RUDRAPRAYAG (140 KMS / 05 HRS DRIVE)

After breakfast, check out from the hotel and proceed to Rudraprayag. The entire drive is along the Ganga River till Devprayag. Take a short stopover at Devprayag to witness the Holy Sangam where Bhagirathi and Alaknanda River come together to form

Ganga. Arrive at Rudrapryag and check in at the hotel. Overnight stay at the hotel.

## DAY 04: RUDRAPRAYAG - AULI (125 KMS / 04 HRS DRIVE)

After early breakfast, check out from the hotel and proceed to Auli. Arrive at Auli and chck in at the hotel. Time to rela. In evening, watch the beautiful Sunset view. Overnight stay at the hotel.

## DAY 05: AULI

Breakfast at the hotel. Enjoy the Gondola Ride from Joshimath to Auli. The Ropeway to Auli greets you with some of the best views of the Snow-Capped Himalayas and the dense oak forests that surround the beautiful ski resort. indulge in various adventures activities or enjoy Skiing through the snow. Overnight stay at the hotel.

## DAY 07: AULI – RUDRAPRAYAG (125 KMS / 04 HRS DRIVE)

After breakfast, check out from the hotel and drive to Rudraprayag. Arrive at Rudraprayag and check in at the hotel. Time to relax. Dinner and overnight stay at the hotel.

## DAY 08: RUDRAPRAYAG - RISHIKESH (140 KMS / 05 HRS DRIVE)

After breakfast, check out from the hotel and drive to Rishikesh. Arrive at Rishikesh and check in at the hotel. Time to relax. Dinner and overnight stay at the hotel.

# DAY 09: RISHIKESH - DELHI (225 KMS / 05 HRS DRIVE)

After breakfast, check out from the hotel and leave for Delhi by road. Arrive at Delhi and transfer to the airport for either flight back to home or onwards destination.